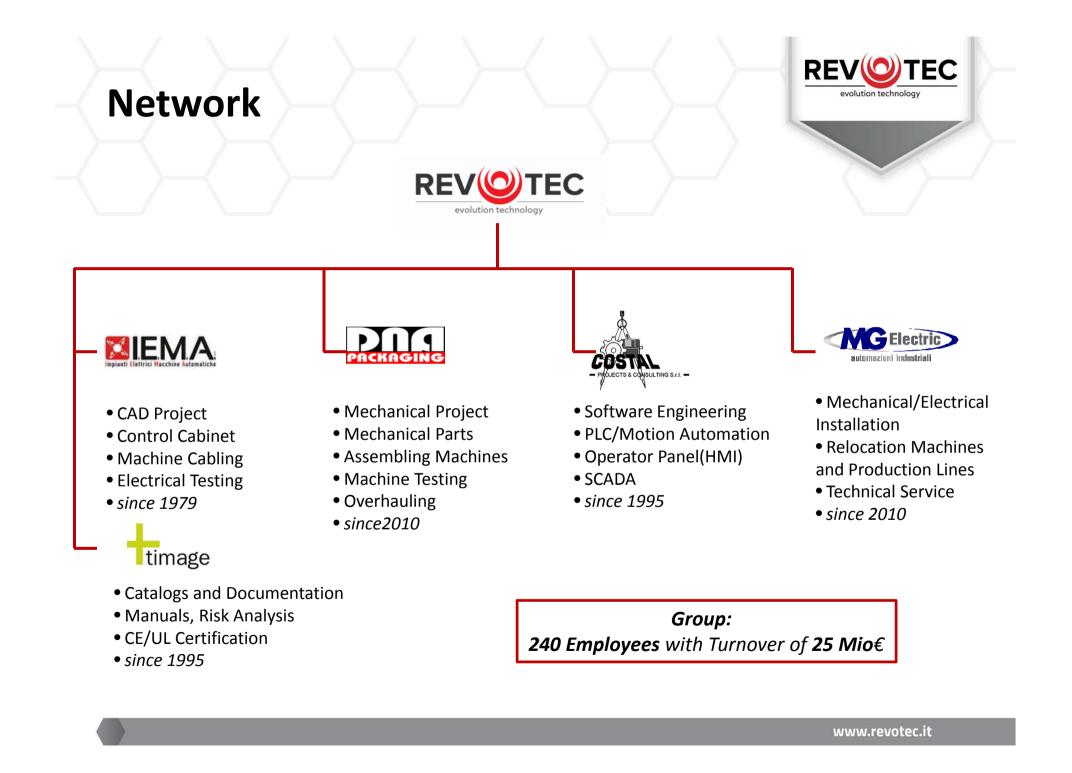

**REVOTEC** is part of a Group which has more than 240 employees and a turnover of over 25 Mio Euros, making this new reality extremely **solid** and **reliable** for every new project or order received.